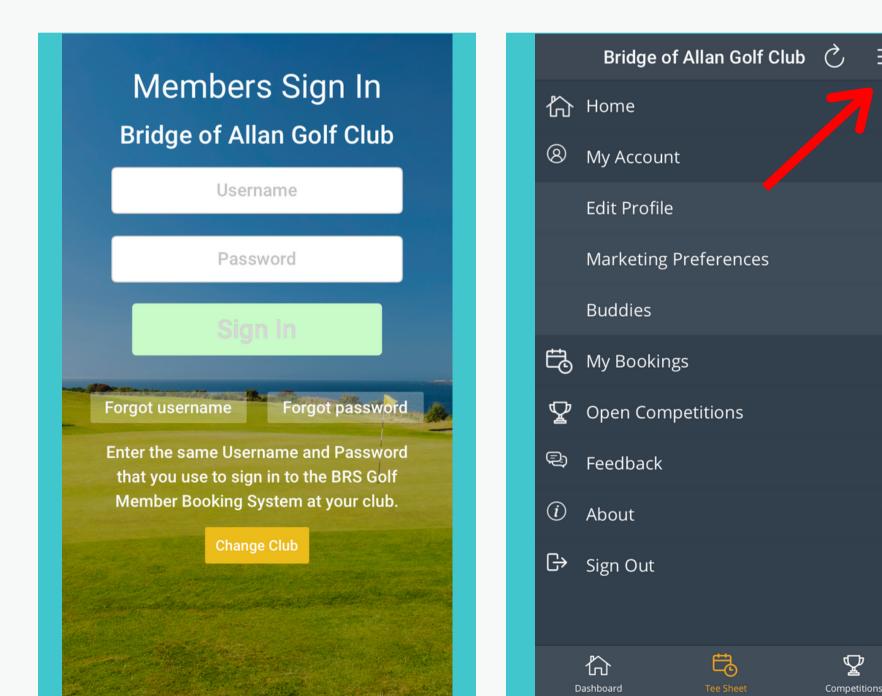

og in with your BRS username and password

#### Log in

Log in using your user name and new password

BOFAGC SPRING 2021

### sign in

take a look at what the app can do for you

### my account

click on the 3 lines top right; click on 'My Account' add your playing 'Buddies'