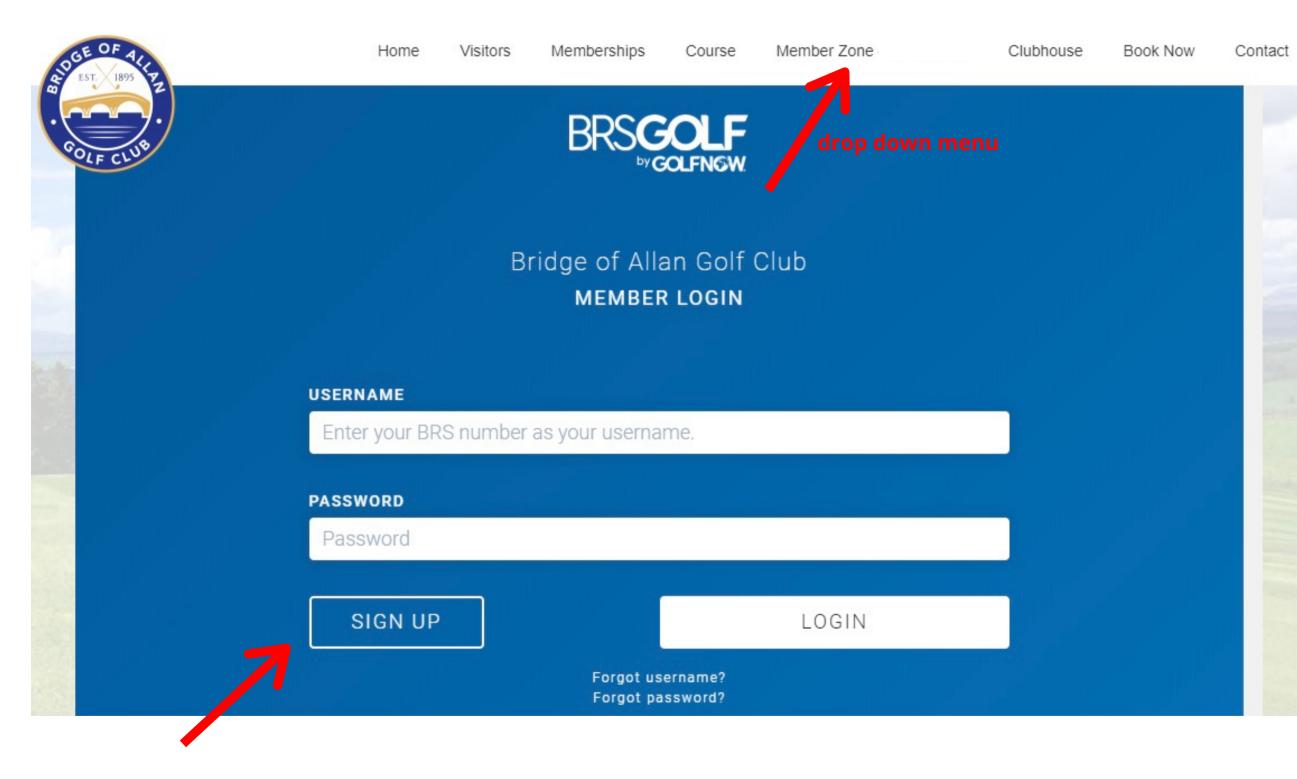

#### At: www.bofagc.com/membersbook-online

Click on the the 'sign up button'

#### Go to: www.bofagc.com/members-book-online

BOFAGC SPRING 2021

#### **BRS Golf Booking System - Member Registration**

Home