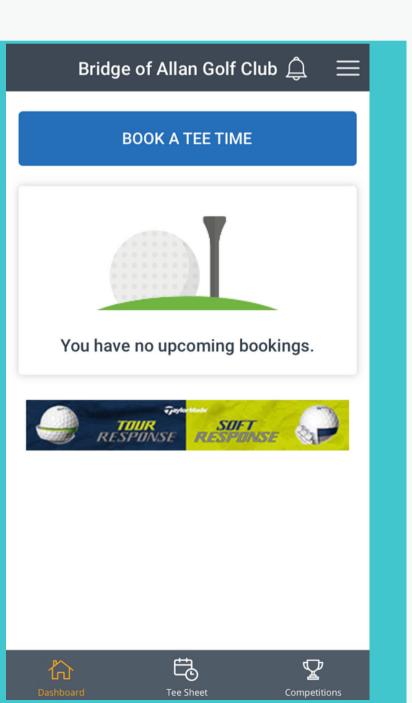

ores for your version

#### **Golf Club**

Search for Bridge of Allan

#### Log in

Log in using your user name and new password

BOFAGC SPRING 2021

#### Search for your Golf Club

#### Search Club Name

Welcome to the BRS Golf Members App.

The first step is to find your golf club.

Note, you must already have registered to use the BRS Golf Member Booking System at your golf club before you can use this App. If your club does not appear in the search results, then your club has not yet signed up to use this App.



# **USING THE BRS APP**

 $\equiv$ 

>

>

 $\mathbf{\nabla}$ 

### sign in

take a look at what the app can do for you

### my account

click on the 3 lines top right; click on 'My Account' add your playing 'Buddies'

### booking

your dashboard shows the 'booking button'







### tee sheet

explore the tee sheet; choose a date and time; choose number of players; choose your buddies

|                  | Bridge                  | of Alla                 | n Golf (         | Club 🤆                  | と ≡              |
|------------------|-------------------------|-------------------------|------------------|-------------------------|------------------|
| Date             | Players                 | 3                       |                  | Show Deta               | ail 💽            |
| Sun<br>17<br>May | Mon<br><b>18</b><br>May | Tue<br><b>19</b><br>May | Wed<br>20<br>May | Thu<br><b>21</b><br>May | Fri<br>22<br>May |
| 14:50            |                         |                         |                  |                         | í                |
|