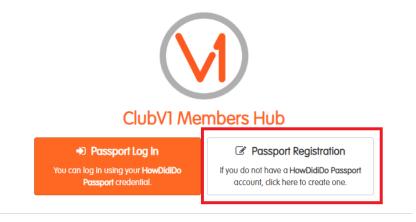

For Members who do not have a HowDidiDo Account:

- 1. Load the ClubV1 Members Hub via the App or via a web browser.
- 2. Choose the Option for "Passport Registration".

Privacy | Terms and Conditions | Support ©2018 - Club Systems International Ltd. 3. Enter your Email Address, Password and Full name in the Register Account page.