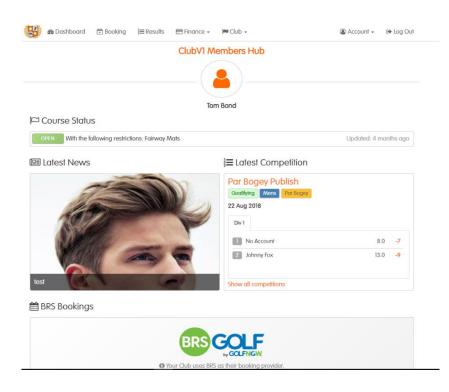

 You will then need to go to the ClubV1 Members Hub and login with the details you registered with.

Once you have logged in you will be brought to this page:

7. After that you will now be logged in and on the Dashboard screen like the one below.