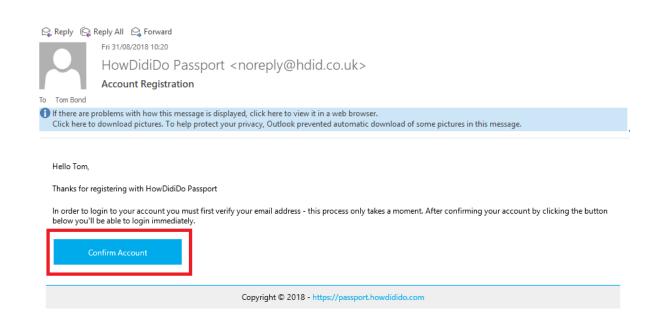

© 2016 - Club Systems International Privacy Cookies Terms & Conditions Contact Us

3. An activation email will then be sent to your email inbox. You will then need to click on the Blue "Confirm Account" button to activate your registration.